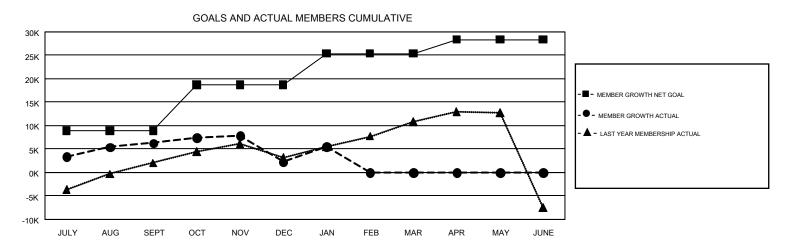

## REPORT DOES NOT INCLUDE CLUBS IN UNDISTRICTED AREAS.

| Clubs         |               |             |               | Members               |                           |                         |                                                    |  |
|---------------|---------------|-------------|---------------|-----------------------|---------------------------|-------------------------|----------------------------------------------------|--|
|               | RESULTS FOR   | R 2018-2019 |               | RESULTS FOR 2018-2019 |                           |                         |                                                    |  |
| QUARTER       | NEW CLUB GOAL | NEW CLUBS   | DROPPED CLUBS | QUARTER               | MEMBER GROWTH NET<br>GOAL | MEMBER GROWTH<br>ACTUAL | DROPPED<br>MEMBERS ACTUAL<br>(including transfers) |  |
| JULY/AUG/SEPT | 75            | 48          | 66            | JULY/AUG/SEPT         | 8,909                     | 14,618                  | 7,254                                              |  |
| OCT/NOV/DEC   | 91            | 28          | 60            | OCT/NOV/DEC           | 9,845                     | 7,655                   | 11,272                                             |  |
| JAN/FEB/MAR   | 53            | 11          | 5             | JAN/FEB/MAR           | 6,649                     | 4,988                   | 1,448                                              |  |
| APR/MAY/JUNE  | 44            | 0           | 0             | APR/MAY/JUNE          | 2,964                     | 0                       | 0                                                  |  |

## GOALS AND ACTUAL NEW CLUBS CUMULATIVE

| DROPPED CLUBS: 131  DROPPED MEMBERS                         |        | 5,129 CLUBS OF 8,901 ADDED 1 OR<br>MORE NEW MEMBERS | GENDER DISTRIBUTION           MALE         226,590 (70.38%)           FEMALE         95,376 (29.62%) |  |        |
|-------------------------------------------------------------|--------|-----------------------------------------------------|------------------------------------------------------------------------------------------------------|--|--------|
| DECEASED                                                    | 817    | CLICK HERE FOR CUMULATIVE                           | TOTAL FAMILY UNIT MEMBERS                                                                            |  | 71,885 |
| CLUB CANCELLED         1,173           OTHER         17,981 |        | MEMBERSHIP DATA                                     |                                                                                                      |  |        |
|                                                             |        |                                                     | FAMILY MEMBERS PAYING HALF DUES                                                                      |  | 40,508 |
| TOTAL                                                       | 19,971 |                                                     | DUES                                                                                                 |  |        |