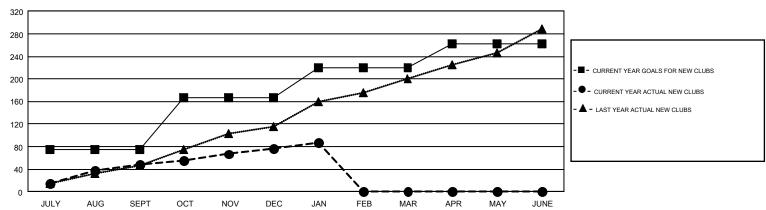

## REPORT DOES NOT INCLUDE CLUBS IN UNDISTRICTED AREAS.

| Clubs         |               |             |               | Members               |                           |                         |                                                    |  |
|---------------|---------------|-------------|---------------|-----------------------|---------------------------|-------------------------|----------------------------------------------------|--|
|               | RESULTS FOR   | R 2018-2019 |               | RESULTS FOR 2018-2019 |                           |                         |                                                    |  |
| QUARTER       | NEW CLUB GOAL | NEW CLUBS   | DROPPED CLUBS | QUARTER               | MEMBER GROWTH NET<br>GOAL | MEMBER GROWTH<br>ACTUAL | DROPPED<br>MEMBERS ACTUAL<br>(including transfers) |  |
| JULY/AUG/SEPT | 75            | 48          | 66            | JULY/AUG/SEPT         | 8,909                     | 14,618                  | 7,254                                              |  |
| OCT/NOV/DEC   | 91            | 28          | 60            | OCT/NOV/DEC           | 9,845                     | 7,655                   | 11,272                                             |  |
| JAN/FEB/MAR   | 53            | 11          | 5             | JAN/FEB/MAR           | 6,649                     | 4,988                   | 1,448                                              |  |
| APR/MAY/JUNE  | 44            | 0           | 0             | APR/MAY/JUNE          | 2,964                     | 0                       | 0                                                  |  |

## GOALS AND ACTUAL NEW CLUBS CUMULATIVE

| DROPPED CLUBS: 131  DROPPED MEMBERS                         |        | 5,129 CLUBS OF 8,901 ADDED 1 OR<br>MORE NEW MEMBERS | GENDER DISTRIBUTION           MALE         226,590 (70.38%)           FEMALE         95,376 (29.62%) |  |        |
|-------------------------------------------------------------|--------|-----------------------------------------------------|------------------------------------------------------------------------------------------------------|--|--------|
| DECEASED                                                    | 817    | CLICK HERE FOR CUMULATIVE                           | TOTAL FAMILY UNIT MEMBERS                                                                            |  | 71,885 |
| CLUB CANCELLED         1,173           OTHER         17,981 |        | MEMBERSHIP DATA                                     |                                                                                                      |  |        |
|                                                             |        |                                                     | FAMILY MEMBERS PAYING HALF DUES                                                                      |  | 40,508 |
| TOTAL                                                       | 19,971 |                                                     | DUES                                                                                                 |  |        |